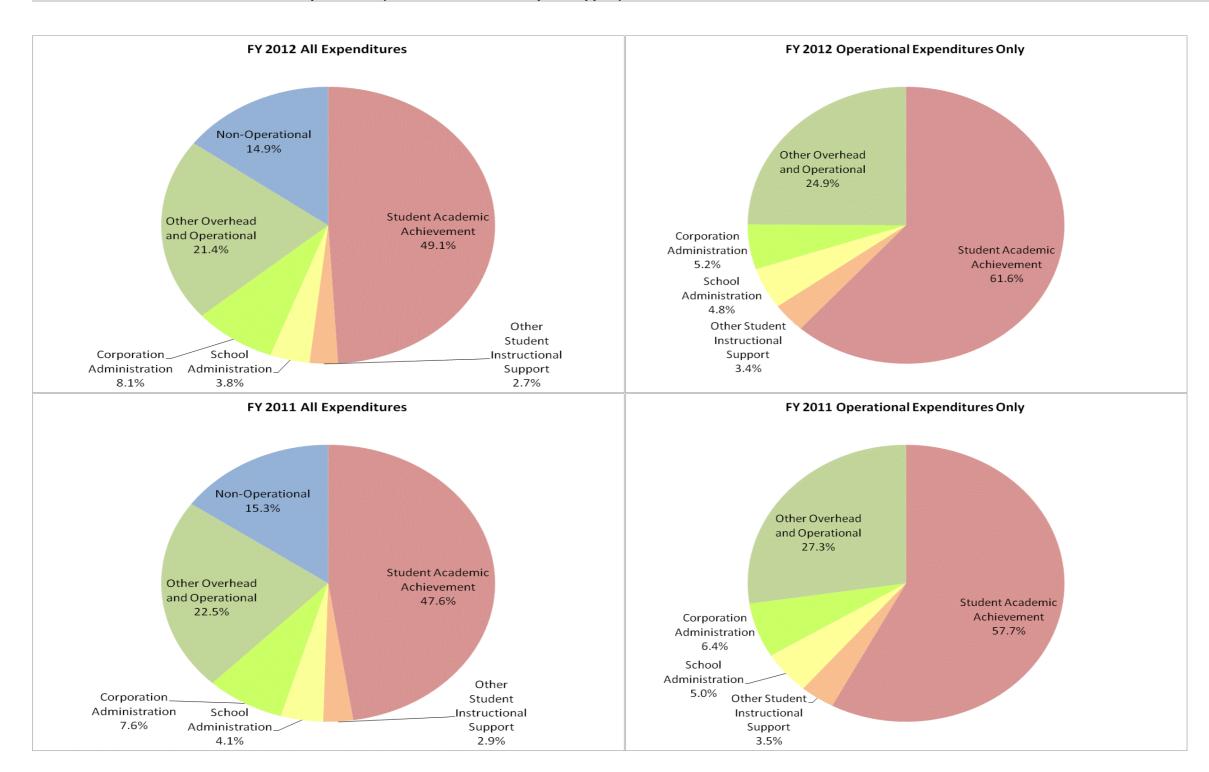

#### Northern Wells Com Schools (8435)

|                                | F            | FY06 % of Total |              | FY09 % of Total | ı            | FY11 % of Total |              | FY12 % of Total |
|--------------------------------|--------------|-----------------|--------------|-----------------|--------------|-----------------|--------------|-----------------|
| Student Instructional Category | FY 2006      | Exp             | FY 2009      | Exp             | FY 2011      | Exp             | FY 2012      | Ехр             |
| Student Academic Achievement   | \$12,119,232 | 55.1%           | \$13,723,449 | 55.7%           | \$9,465,819  | 47.6%           | \$10,761,268 | 49.1%           |
| Student Instructional Support  | \$1,510,747  | 6.9%            | \$1,853,704  | 7.5%            | \$1,391,234  | 7.0%            | \$1,442,546  | 6.6%            |
| Overhead and Operational       | \$4,852,383  | 22.1%           | \$4,921,192  | 20.0%           | \$5,988,628  | 30.1%           | \$6,458,608  | 29.4%           |
| Nonoperational                 | \$3,519,713  | 16.0%           | \$4,131,918  | 16.8%           | \$3,042,206  | 15.3%           | \$3,272,374  | 14.9%           |
| Grand Total                    | \$22,002,075 |                 | \$24,630,263 |                 | \$19,887,887 |                 | \$21,934,797 |                 |